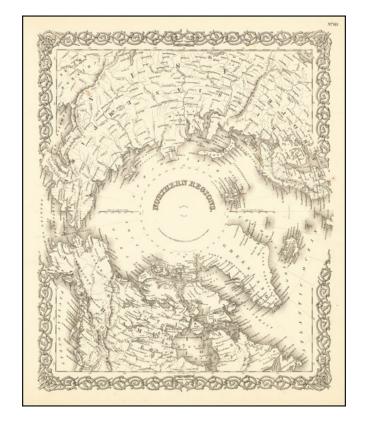

## **Northern Regions**

**Stock#:** 74923 **Map Maker:** Colton

Date: 1855
Place: New York
Color: Uncolored

**Condition:** VG+

**Size:** 13 x 16 inches

**Price:** \$ 145.00

## **Description:**

Detailed map of the regions around the North Pole, published by J.H. Colton in New York.

The Northwest and Northeast Passages are delineated and most of the coastlines of North America, Europe and Asia are shown with relative accuracy.