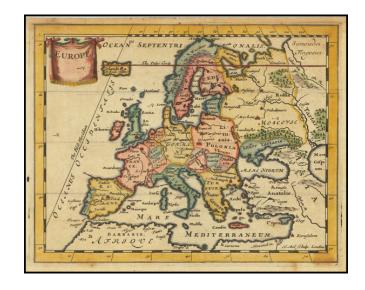

## **Europe**

**Stock#:** 74890 **Map Maker:** Moore

Date: 1681 Place: London

**Color:** Hand Colored

**Condition:** VG+

**Size:** 8.2 x 6.5 inches

**Price:** SOLD

## **Description:**

Rare map of Europe, published by Sir Jonas Moore in London.

The map appeared in Moore's *A New Geography*. Many of the plates in the work were engraved by Herman Moll, who had moved to London in 1678 and had not yet begun publishing under his own name. These are among the earliest known maps engraved by Moll. Burden credits Moll's first map as being his work for William Berry, also in 1681.