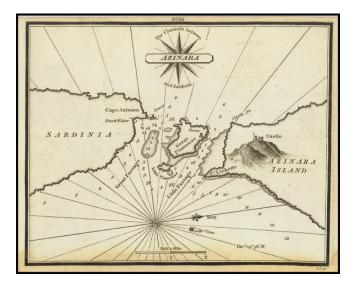

## [Asinara, Sardinia] The Channels between Azinara and Sardinia

| Stock#:<br>Map Maker: | 74742<br>Heather |
|-----------------------|------------------|
| Date:                 | 1802             |
| Place:                | London           |
| Color:                | Uncolored        |
| <b>Condition</b> :    | VG               |
| Size:                 | 7 x 6 inches     |
| Price:                | \$ 225.00        |

#### **Description:**

Rare antique engraved chart of the channel between the island of Asinara and Sardinia, published by William Heather in London.

The chart is oriented with west at the top. It includes soundings, some topographical features and anchorages.