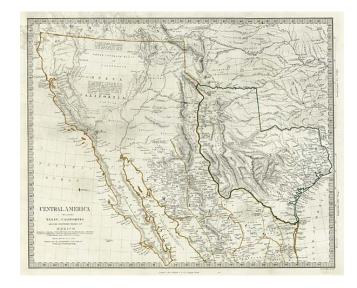

## Central America II. Including Texas, California and the Northern States of Mexico

**Stock#:** 7469 **Map Maker:** SDUK

Date: 1842
Place: London
Color: Outline Color

**Condition:** VG

**Size:** 15.5 x 12 inches

## **Description:**

One of the best maps of the Southwest and the Republic of Texas to appear in an English Atlas. The map includes extensive details in both Upper California and Texas, including roads, forts, Indians, towns, rivers and topographical detail. Several lengthy notes describe the Terrain in upper California. Includes an oversized stovepipe Texas extending to nearly Cheyenne Wyoming. An essential map of the southwest. A bit of soiling in the upper left corner. Normally a \$500.00 map.