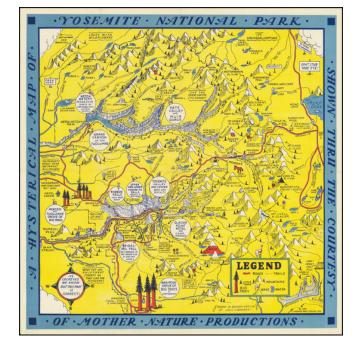

## A Hysterical Map Of Yosemite National Park Shown Through the Courtesy of Mother Nature Productions

**Stock#:** 74566

Map Maker: Lindgren Brothers

**Date:** 1948

Place: Spokane, WA

**Color:** Color **Condition:** VG+

## **Description:**

Fine example of this rare pictorial map of Yosemite, "Drawn in Broken English by Jolly Lindgren."

This comic pictorial map is full of puns and comic vignettes related to Yosemite. In all, a remarkable amalgam of early Yosemite history, early structures and sites, along with whimsical observations.

The compass rose vignette includes a note that "It's cockeyed we know but this part is correct!"

The Lindgren Brothers issued a number of other silly whimsical maps of national parks and other parts of the West. This Yosemite map is one of the last of the series and perhaps the rarest.

This is the second of two Lindgren Brothers maps of Yosemite.