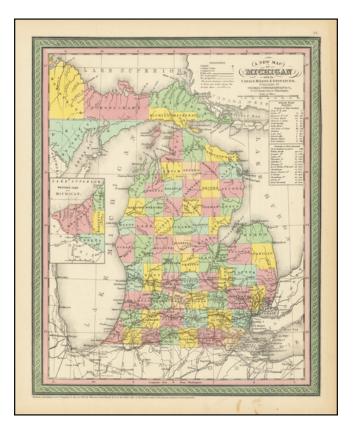

## A New Map Of Michigan with its Canals, Roads & Distances

| Stock#:           | 74475                      |
|-------------------|----------------------------|
| Map Maker:        | Thomas, Cowperthwait & Co. |
| Data              | 1054                       |
| Date:             | 1854                       |
| Place:            | Philadelphia               |
| Color:            | Hand Colored               |
| <b>Condition:</b> | VG+                        |
| Size:             | 12 x 15 inches             |
|                   |                            |
| Price:            | SOLD                       |
|                   |                            |

## **Description:**

Detailed and interesting map of Michigan, hand colored by county and showing towns, rivers, bays, lakes, railroads, roads, distances, etc.

Tables of Steam Boat routes and distances.

A nice example of this increasingly difficult map to obtain, from an early edition of the Thomas Cowperthwait version of Mitchell's Universal Atlas.