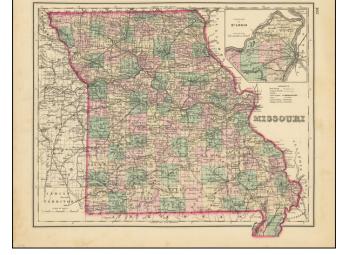

## Missouri

| Stock#:    | 74393        |
|------------|--------------|
| Map Maker: | Gray         |
| Date:      | 1875         |
| Place:     | New York     |
| Color:     | Hand Colored |

**Condition**: VG+ 15 x 12.5 inches Size:

## **Description:**

Detailed map of Missouri, hand colored by counties.

Includes a large inset map of St. Louis. Excellent detail throughout, including counties, townships, towns, rivers, roads, railroads and a host of other details.