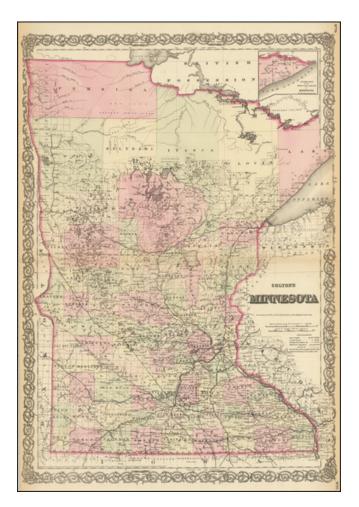

## **Colton's Minnesota**

| Stock#:<br>Map Maker: | 74351<br>Colton  |
|-----------------------|------------------|
| Date:                 | 1873             |
| Place:                | New York         |
| Color:                | Hand Colored     |
| <b>Condition:</b>     |                  |
| Size:                 | 17 x 24.5 inches |
| Price:                | SOLD             |

## **Description:**

Detailed map of the state of Minnesota, published by GW & CB Colton.

The map is handcolored by counties, and shows towns, rivers, lakes, railroads (projected and completed) etc.