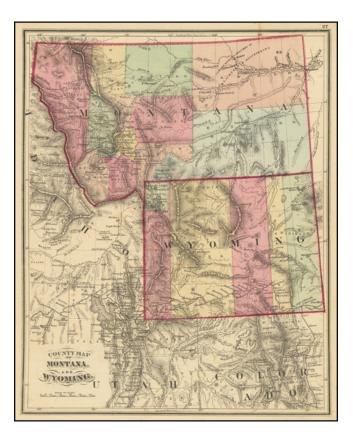

## Barry Lawrence Ruderman Antique Maps Inc.

7407 La Jolla Boulevard La Jolla, CA 92037

www.raremaps.com

(858) 551-8500 blr@raremaps.com

**County Map of Montana and Wyoming** 

| Stock#:           | 74321              |
|-------------------|--------------------|
| Map Maker:        | Anonymous          |
| Date:             | 1874 circa         |
| Place:            | n.p.               |
| Color:            | Hand Colored       |
| <b>Condition:</b> | VG+                |
| Size:             | $12 \ge 15$ inches |
| Price:            | SOLD               |

## **Description:**

Scare map of Wyoming and Montana, colored by counties.

Wyoming has only 5 counties (plus Yellowstone National Park). Montana has 11 counties.

This is the first time we have seen this map.