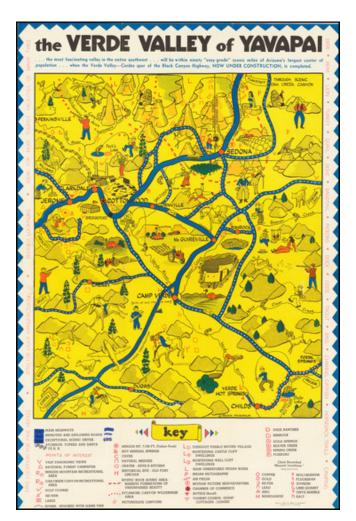

## Barry Lawrence Ruderman Antique Maps Inc.

7407 La Jolla Boulevard La Jolla, CA 92037

www.raremaps.com

(858) 551-8500 blr@raremaps.com

the Verde Valley of Yavapai

| Stock#:    | 74295                           |
|------------|---------------------------------|
| Map Maker: | McLaughlin                      |
| Date:      | 1950 circa                      |
| Place:     | Yavapai County                  |
| Color:     | Color                           |
| Condition: | VG                              |
| Size:      | 11.25 x 17 inches (Whole Sheet) |
| Price:     | SOLD                            |

## **Description:**

Scarce promotional map of Yavapai County, promoting local tourism, by artist Nelson McLaughlin.

The map promotes tourist activities in the region with a key at the bottom locating points of interest.