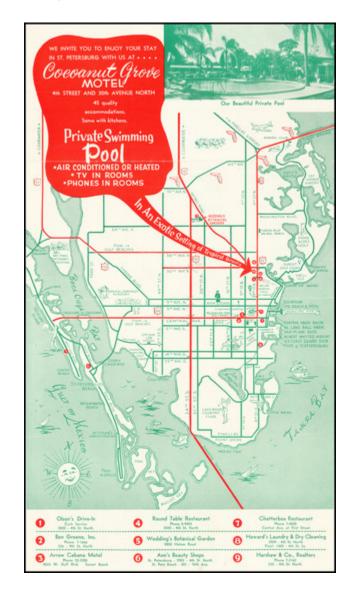

## **Description:**

Vintage pictorial map of St. Petersburg, Florida, promoting the Coconut Grove Motel and several other local businesses.

We have seen several iterations of this kind of St. Petersburg map, each one different from the next, and some of the earlier ones from circa 1940. This one seems to be later, but could also be from the '40s.

### The front cover reads:

This map.... Is sponsored by the business men listed herein.

This is a non-profit operation and is provided solely for the benefit of you --- the traveller. These business men have been chosen purely on the basis of merit in their field. We, the owners and operators of Cocoanut Grove Motel have been in business right here in St. Petersburg catering to the wants of the traveller for over 20 years and would appreciate any comments or criticism about the advertisers who appear herein.