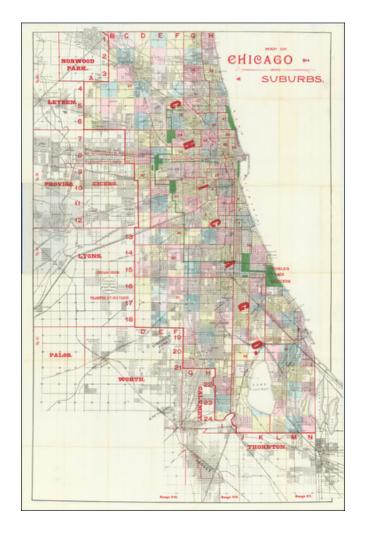

## **Description:**

Scarce separately map of Chicago, published by Rufus Blanchard.

The map divides Chicago into wards and highlights neighboring communities.

World's Fair Grounds and Chicago National Stock Yards Company grounds are prominently named.