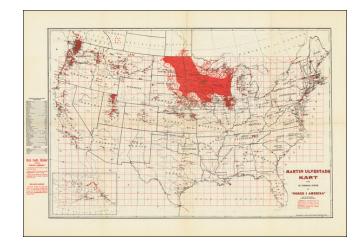

## **Description:**

Excellent Minneapolis-Published Ethnographic Map Illustrating Norwegian Immigration to the United States and Upper Midwest.

Norwegian-language folding map, printed in red and black, with a general map of the United States on one side and a map of the Upper Midwest, focusing on Minnesota, on the other. The map was published in Minneapolis in 1901, by Martin Ulvestad.

The map shows the largest concentrations of Norwegians in the Upper Midwest, Pacific Northwest, and North of Salt Lake City in Utah.

The key illustrates two levels of Norwegian population density outside of the main areas:

- Spredte Steder, hvor der er norske Menigheder, er market med: [Scattered places where there are Norwegian churches are marketed with: []
- Andre spredte Steder, hvor der findes Nordmand-men i mindre Antal-er market med: O [Other scattered places where there are Norwegians but in smaller numbers are marked: O]

A wonderful cartographic reflection of a Norwegian's interest in his people's settling the United States.

OCLC locates the following copies: Minnesota Historical, South Dakota School of Mines, Wisconsin