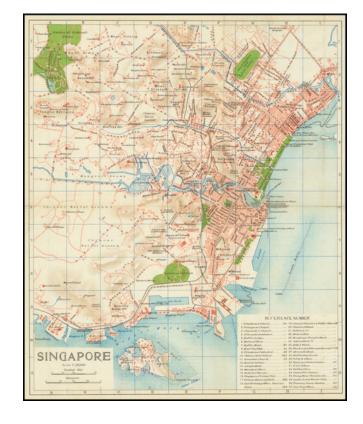

## **Description:**

Scarce and very detailed small map of Singapore Town published in 1917.

The key highlights 37 major public buildings and landmarks, including the Ladies Lawn Tennis Club, the Singapore Cricket Club, etc.

Such detailed plans of Singapore are very rare from this period.