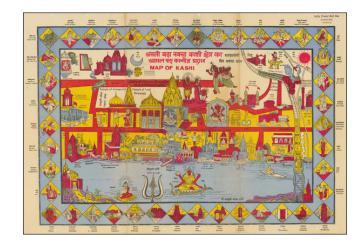

## [Varanasi] Map of Kashi

**Stock#:** 74142 **Map Maker:** Anonymous

**Date:** 1950 circa

Place: n.p.
Color: Color
Condition: VG

**Size:** 28 x 19 inches

**Price:** SOLD

## **Description:**

A Hindu popular print depicting a 'Map of Kashi'.

The map provides an illustrated schematic plan of the holy city of Varanasi (Benares, Banaras) with the River Ganga (Ganges) in the foreground and all the major buildings of the city in place. Inscribed.

The map, possibly designed for those on a religious pilgrimage. .