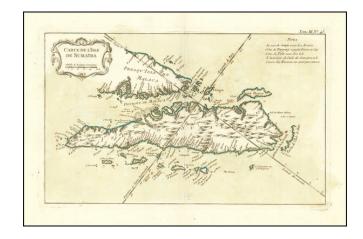

### **Carte De L'Isle De Sumatra (shows Singapore)**

Stock#: 74053 Map Maker: Bellin

**Date:** 1764 **Place:** Paris

**Color:** Hand Colored

**Condition:** VG+

**Size:** 14 x 8.5 inches

**Price:** SOLD

#### **Description:**

Finely engraved map of Sumatra, Malaysia and the Straits of Malacca, including Singapore.

The map appeared in Jacques Nicolas Bellin's *Le Petit Atlas Maritime Recueti de Cartes et Plans des Quatre Parlies du Monde en Cinq Volumes*, first published in Paris in 1764.