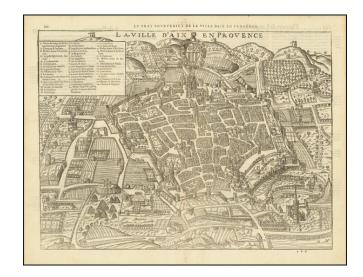

## [Aix-en-Provence] Le Vray Pourtraict de la Ville de D'Aix en Provence

**Stock#:** 74025

Map Maker: De Belleforest

Date: 1575
Place: Paris
Color: Uncolored

**Condition:** VG

**Size:**  $15 \times 12$  inches

## **Description:**

Scarce early plan of the town of Aix-en-Provence, from De Belleforest's French edition of Sebastian Munster's *Cosmographia*.

As with all the French city plans and views, the present plan is a new image, made for De Belleforest and not in any of the editions by Munster.

In 1544, the scholar and geographer Sebastian Munster published his *Cosmographia*, one of the most important an influential works of its type in the16th century In 1575, the Paris publisher Francois de Belleforest issued a French edition of the work which includes a number of larger and more detailed images of French cities, such as this one.