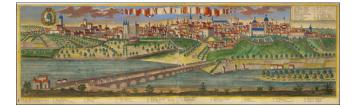

## **Description:**

Fine early panoramic view of Madrid, taken from the Manzanares Valley, published by Probst.

Includes a with key 1 to 15 below the view in Spanish and Latin and - in addition – in German in a rectangular cartouche in the upper right corner.