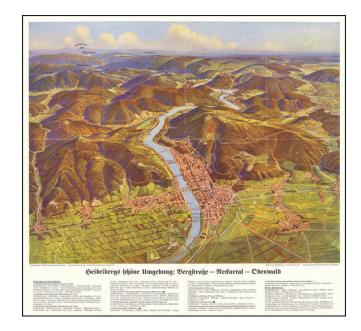

## Heidelbergs schöne Umgebung: Bergstrasse - Neckartal - Odenwald [Heidelberg's beautiful surroundings: Bergstrasse - Neckartal - Odenwald]

**Stock#:** 73945 **Map Maker:** Ruep

**Date:** 1930 circa **Place:** Munich

## **Description:**

Beautiful vintage color bird's-eye view of Heidelberg and the region surrounding it.

The view is characteristic of the tourist promotional material that was being created for the Alps and Germany at this time, with a flourishing cottage industry of bird's-eye painters documenting practically every mountain and valley from southern Germany to northern Italy.