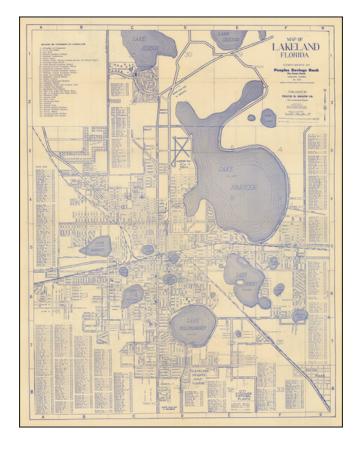

### **Description:**

Fine early map of Lakeland, Florida, published in Lakeland by the Frank B. Dolph Company.

The map shows an early plan of Lakeland, with Mirror Lake and the Civic Center at the center of the map.

A key identifies 34 points of interest, along with an index at the bottom and a regional map on the verso.