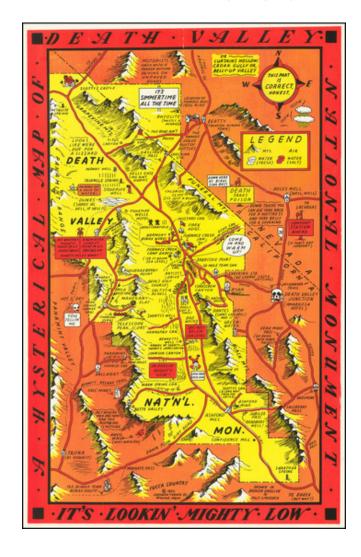

#### A Hysterical Map Of Death Valley National Monument -- And It's Looking Mighty Low

**Stock#:** 73905

Map Maker: Lindgren Brothers

**Date:** 1950

Place: Spokane, WA

**Color:** Color **Condition:** VG+

**Size:** 13.5 x 21.5 inches

#### Rare 1950 Second Edition of the Lindgren Death Valley Map.

The second edition of this marvelous map of Death Valley. "Drawn In Broken English by Jolly Lindgren," this comic pictorial map is full of puns and comic vignettes related to Death Valley. The second edition is completely revised and is a more focused view of Death Valley than the 1948 first edition. The color scheme is also changed.

The Lindgren Brothers issued a number of other silly whimsical maps of national parks and other parts of the West.

### A Hysterical Map Of Death Valley National Monument -- And It's Looking Mighty Low