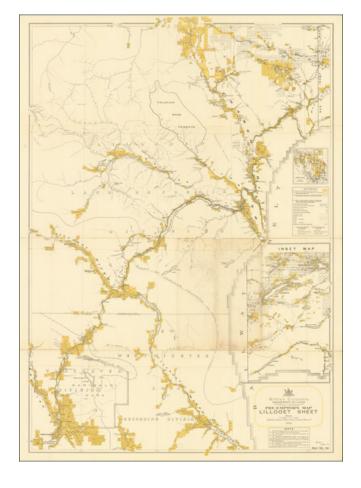

## British Columbia Department of Lands... Pre-Emptor's Map Lillooet Sheet

**Stock#:** 73902

Map Maker: British Columbia Department of

Land and Works

Date: 1924Place: n.p.Color: ColorCondition: VG

**Size:**  $30 \times 42.5$  inches

## **Description:**

Large mining map of the beautiful Lillooet Lake Region of British Columbia, prepared by the British Columbia Department of Lands.

This was the southernmost sheet in a series that covered the interior of British Columbia, as illustrated in the keymap on the right-hand side.