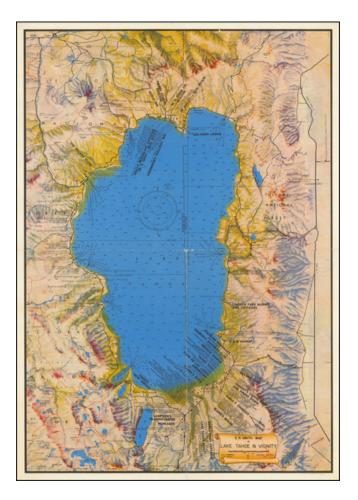

## **Description:**

Fine large format topographical map of Lake Tahoe, published by E. R. Smith & Company.

On the verso of the map is fine early map showing the roads and businesses around the lake and a description of Lake Tahoe.

One of the best obtainable large format and decorative maps of the lake.