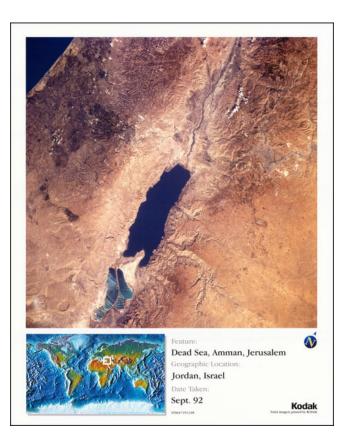

## **Description:**

Interesting photographic poster of satellite imagery of the Holy Land around the Dead Sea, taken by NASA in September of 1992.

The image encompasses parts of Israel and Jordan, including Jerusalem and Amman.

The map comes from a series of posters that were apparently prepared by Kodak for internal use to demonstrate how their technology could be used with the budding field of satellite imagery.