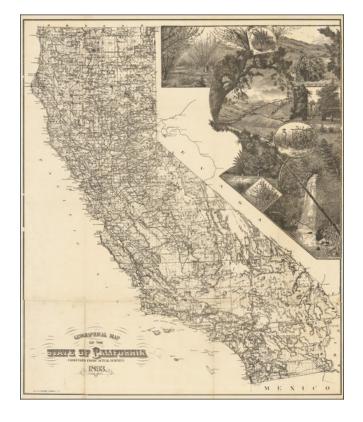

### **Description:**

Rare separately issued map of California, including a remarkable group of lithographic views of California agricultural scenes, including early a scene showing the harvesting of Wine Grapes ("A California Vintage").

The map includes significant detail, including counties, towns, roads, railroad, mountains, rivers, lakes, mining information, township surveys, etc.

Includes some early detail in and around Virginia City and Carson City.

Other vignettes showing Lemons, Fruit Orchards, Cherry Orchards, Rose Trees, and other scenes promoting the fine growing conditions in California.

The map is extremely rare. We locate no example offered for sale in dealer catalogs or auctions going back over 50 years.