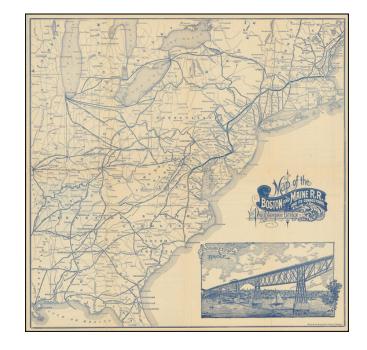

## **Description:**

Interesting railroad map of the Eastern United States focusing on the routes of the Boston & Maine Railroad, specifically from Washington, D.C., to Boston, and the subsidiary routes west to the Mississippi.

The map is embellished with an inset image of the Poughkeepsie Bridge, which had been built over the Hudson River a few years earlier in 1889. It has now been converted to the Walkway over the Hudson, a New York State Historic Park.

The map was engraved by Rand Avery Supply Co. Engravers.