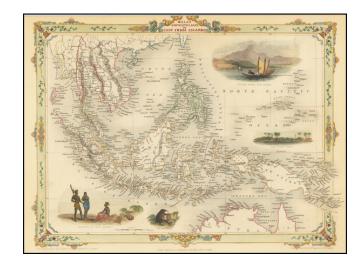

## **Description:**

Striking full color example of this marvelous map of Southeast Asia and the Philippines.

The map includes decorative vignettes of Victoria Mount, New Guinea, Natives of New Guinea and scenes near Sarawak, Borneo.

Engraved for *R. Montgomery Martin's Illustrated Atlas*. Tallis was one of the last great decorative map makers.

His maps are prized for the wonderful vignettes of indigenous scenes, people, etc.