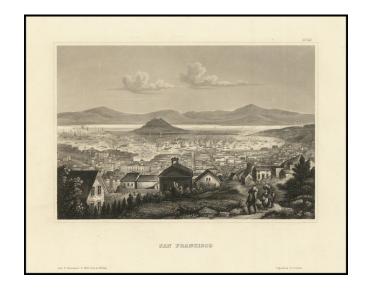

### Early Gold Rush Era View of San Francisco

Terrific steel plate engraved view of the City of San Francisco from the hills, facing the bay.

Shows a booming town, with 100s of ships at anchor and Alcatraz in the background.

One of the earliest and most iconic European views of San Francisco.