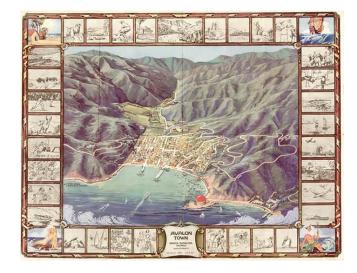

## **Avalon Town Santa Catalina Island California**

**Stock#:** 7372 **Map Maker:** L.C.B. Co.

Date: 1948Place: n.p.Color: ColorCondition: VG+

**Size:** 22 x 16.5 inches

**Price:** SOLD

## **Description:**

Scarce Map and Guide for Santa Catalina Island, with a striking birdseye view of the town, Casino, harbor and vicinity, showing streets, buildings, piers and a host of other details. The view is ringed by 36 vignettes showing various local and fictional scenes. On the back is a large map of the Island and a directory for Avalon Town. One of the few large format views of Avalon. Very decorative. Original artwork by Wren Lister.