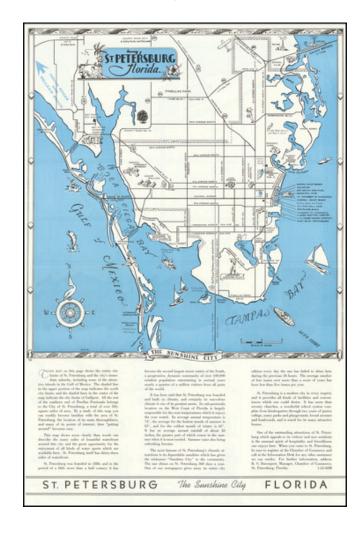

### "The Sunshine City"

Attractive vintage pictorial map of St. Petersburg, Florida, with a plan of the city center on the verso.

The map is covered with illustration of leisure and recreational activities that can be done in the area.

A variant of the present issue, with different cover artwork, is in the Touchton Map Center.

We have previously handled a different version of the map with a palm tree in the lower right-hand corner of the map image.

### St. Petersburg Florida / Pleasure Map of St. Petersburg Florida

The present map has the copyright mark of GMC Inc., whereas the example we previously had was marked "G.A.A."