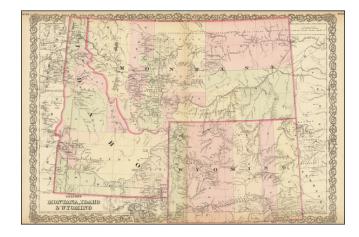

## Colton's Montana, Idaho & Wyoming

**Stock#:** 73679 **Map Maker:** Colton

Date: 1876Place: New YorkColor: Hand Colored

**Condition:** VG

**Size:** 25 x 17.5 inches

**Price:** SOLD

## **Description:**

Remarkable large format map of the Territories of Montana, Wyoming and Idaho, from a scarce late edition of Colton's Atlas.

Wyoming is shown with only 5 counties. Idaho has 9 counties.

The results of the earliest state surveys are shown. Many Indian Tribes, Forts, Military Reservations, towns, rivers, mountains, lakes, etc. The railroad lines with each station are identified.