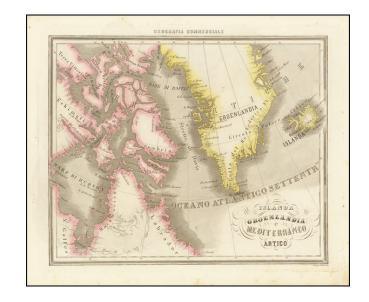

## Islanda Groenlandia e Mediterrane Artico

Stock#: 73480 Map Maker: Marmocchi

Date: 1850 Place: Genova

**Color:** Hand Colored

**Condition:** VG+

**Size:** 13.25 x 11 inches

**Price:** SOLD

## **Description:**

Fascinating map of the region bounded by Hudson's Bay, Iceland, Greenland, and Baffin Bay, showing the Arctic Regions and detailing the prospects for a passage from the Atlantic to the Pacific via the legendary Northwest Passage.