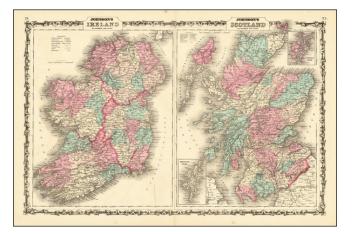

## Barry Lawrence Ruderman Antique Maps Inc.

7407 La Jolla Boulevard La Jolla, CA 92037

www.raremaps.com

(858) 551-8500 blr@raremaps.com

Johnson's Ireland [with] Johnson's Scotland

| Stock#:           | 73412          |
|-------------------|----------------|
| Map Maker:        | Johnson & Ward |
| Date:             | 1862           |
| Place:            | New York       |
| Color:            | Hand Colored   |
| <b>Condition:</b> | VG+            |
| Size:             | 24 x 16 inches |
| Price:            | SOLD           |

## **Description:**

Detailed maps of Scotland and Ireland, each hand colored by counties, with decorative borders.

Shows towns, rivers, lakes, islands, roads, railroads, etc.