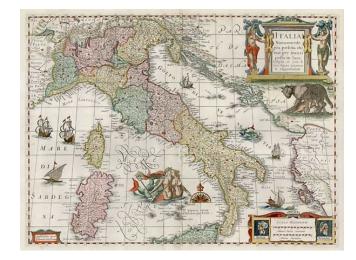

## Italia Nuovamente piu perfetta che mai per inanzi posta in luce, scolpita et con le suoi figure uiuamente rappresetnate

**Stock#:** 7337 **Map Maker:** Jansson

**Date:** 1631

Place: Amsterdam Colored Hand Colored

## **Description:**

A wide margined example of Jansson's map of Italy, one of the most decorative of all early 17th Century Italian maps. The map is richly embellished with cartouches, sailing vessels, sea monsters and a wonderful rendering of Neptune and his mate. Portraits of Romulus and Remus in the lower right corner. An attractive example of this highly decorative and scarce map. Minor restorations at the centerfold. A visually pleasing example of this marvelous map.