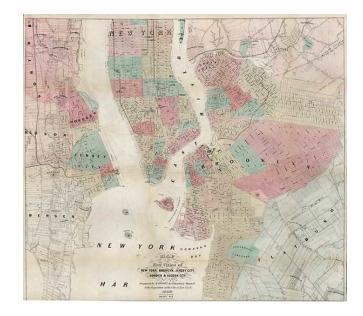

## Map of the Five Cities of New York, Brooklyn, Jersey City, Hoboken & Hudson City... 1860...

**Stock#:** 7336 **Map Maker:** Dripps

Date: 1860
Place: New York
Color: Hand Colored

**Condition:** VG

**Size:** 28 x 25 inches

## **Description:**

Highly detailed map of New York City and Vicinity, extending from Hunter's Point and Middle Village to Flatbush and to Bergen & North Bergen and 62nd Street in Manhattan. A nice example, flattened and archivally backed with Japan Paper, with ample margins for framing. One of the best large format maps of NYC and Vicinity. Colored by wards. Identifies streets, wharfs, rail lines, buildings, parks, public buildings, ferry lines, islands, and a host of other details.