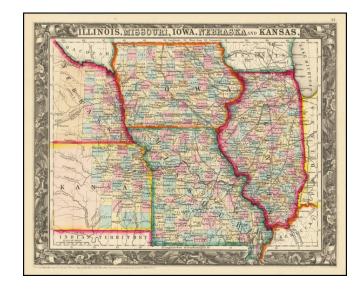

## Illinois, Missouri, Iowa, Nebraska and Kansas

**Stock#:** 73338 **Map Maker:** Mitchell Jr.

**Date:** 1860

Place: Philadelphia Color: Hand Colored

**Condition:** VG+

**Size:** 13.5 x 10.5 inches

**Price:** SOLD

## **Description:**

Rare map of the Midwest and part of the Plains region, which appeared in the first edition of SA Mitchell Jr's New General Atlas.

The map is colored by counties and shows towns, rivers, railroads, lakes, forts and other details.