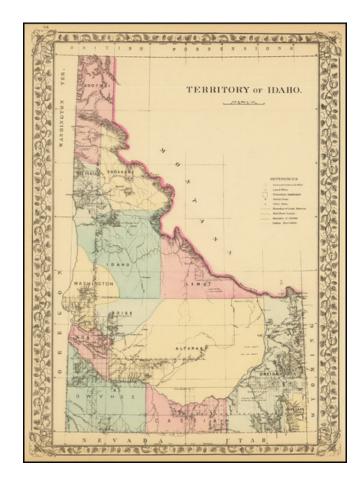

## **Description:**

A wonderful early map of Idaho Territory, one of the earliest to appear in a Commercial Atlas.

Only 13 counties are shown, with Washington County and Cass County recently added.

Some minor Township surveying illustrated, along with towns, mountains, rivers, Indian Reservations, Forts, and the Rocky Desert of Lava and Basalt.

The earliest obtainable map of Idaho Territory to appear in a Commercial atlas.