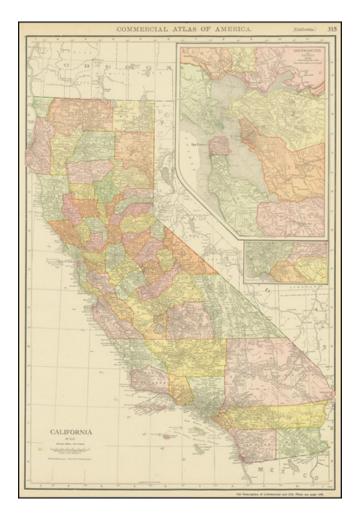

## California (insets of San Francisco Bay Area and Southern California)

| Stock#:           | 73215                  |
|-------------------|------------------------|
| Map Maker:        | Rand McNally & Company |
| Date:             | 1912 circa             |
| Place:            | Chicago                |
| Color:            | Color                  |
| <b>Condition:</b> | VG                     |
| Size:             | 13 x 19 inches         |
| Price:            | SOLD                   |

## **Description:**

Detailed map of California, published in Chicago by Rand McNally & Co.

The map is colored by counties and shows towns, roads, railroads, rivers, mountains, national parks, and other topographical features.

Imperial County is shown, the last of the Southern California Counties.