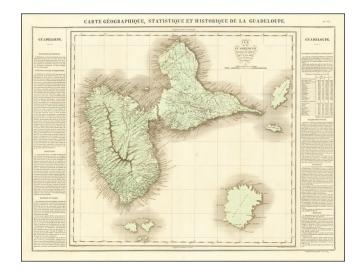

## Carte Geographique, Statistique et Historique De La Guadeloupe

**Stock#:** 73176 **Map Maker:** Buchon

**Date:** 1825 **Place:** Paris

**Color:** Hand Colored

**Condition:** VG+

**Size:** 25.5 x 19 inches

## **Description:**

Detailed map of Guadeloupe, published in Paris.

The map locates roads, towns, rivers and topographical features.

The map appeared in the French edition of Carey & Lea's Atlas and is highly prized not only for its cartographic information but the marvelous information about each of the states and territories included. The atlas was issued in 6 editions in English, French & German between 1822 and 1827.