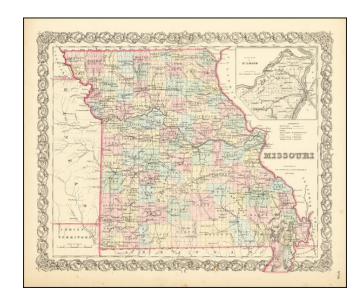

## Missouri

**Stock#:** 73128 **Map Maker:** Colton

Date: 1855
Place: New York
Color: Hand Colored

**Condition:** VG+

**Size:** 16 x 13 inches

**Price:** SOLD

## **Description:**

Detailed map of the state of Missouri, published by JH Colton in New York.

The map is colored by counties and showing roads, railroads, towns, townships, post offices, rivers, lakes, stations and a host of other details.

Inset of St. Louis vicinity in upper right corner.