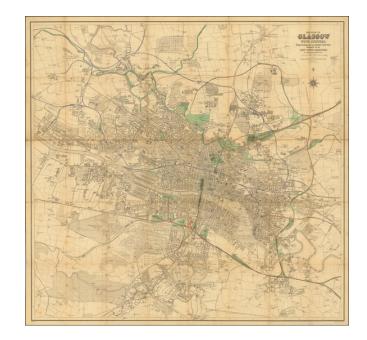

## New Plan of Glasgow with Suburbs, from Ordinance and Actual Survey Constructed for the Post Office Directory.

**Stock#:** 73101

Map Maker: Bartholomew

**Date:** 1903

Place: Edinburgh
Color: Hand Colored

## **Description:**

Large folding map of Glasgow, Scotland, by Edinburgh-based mapmaker John Bartholomew & Co.

An excellent large format map of Glasgow, for which there are surprisingly few such maps.

The map highlights the railroad lines into and around the city.