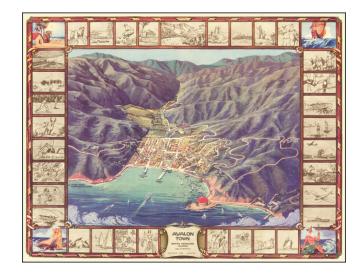

#### **Avalon Town Santa Catalina Island California**

**Stock#:** 73075 **Map Maker:** L.C.B. Co.

Date: 1948Place: n.p.Color: ColorCondition: VG+

**Size:** 21.5 x 16.5 inches

Price: SOLD

## Pictorial Map of Avalon, During the Catalina Golden Age

Decorative birdseye view of the town of Avalon on Santa Catalina Island, off the coast of Southern California.

Includes a striking birdseye view of the town, Casino, harbor and vicinity, showing streets, buildings, piers and a host of other details. The view is ringed by 36 vignettes showing various local and fictional scenes. On the back is a large map of the Island and a directory for Avalon Town.

One of the few large format views of Avalon.

Original artwork by Wren Lister.