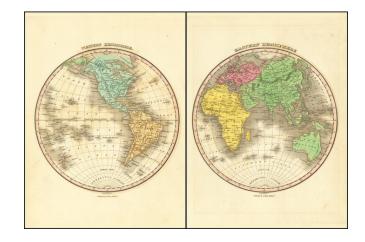

## Western Hemisphere [and] Eastern Hemisphere

**Stock#:** 73037 **Map Maker:** Finley

**Date:** 1824

Place: Philadelphia Colored Hand Colored

**Condition:** VG+

**Size:** 10.5 x 11.5 inches (each)

**Price:** SOLD

## **Description:**

Nice pair of maps of the western and eastern hemispheres, published by Anthony Finley.

Alaska is Russian Possession. Conjectural NW Coast of America. Sandwich Islands shown. Includes a still partially unexplored Australia, still named New Holland, and no hint of land in the Antarctic.