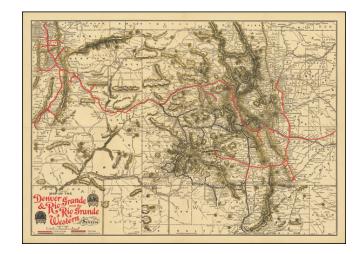

## Map of the Denver and Rio Grande Railroad Western System . . . 1904

**Stock#:** 73021

Map Maker: American Bank Note Company

Date: 1904Place: New YorkColor: Condition: VG+

**Size:** 17.5 x 14 inches

**Price:** SOLD

## **Description:**

Nice example of this excellent railroad map of Colorado.

A fine early map of Colorado, promoting the lines of the Denver & Rio Grande Western, as it expanded throughout Colorado.

Identifies Standard Gauge, Narrow Gauge, Three Rails and Connecting LInes.