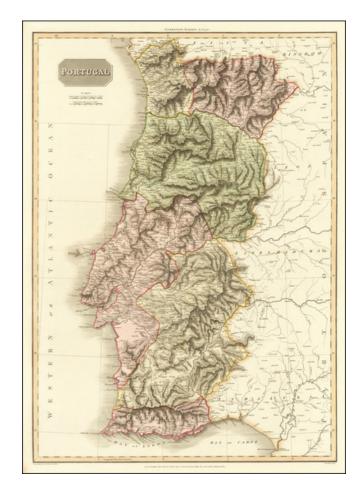

## **Description:**

Detailed map of Portugal, published by John Pinkerton.

The map is colored by provinces and shows fine topographical and engraving quality.

One of the best large format English atlas maps of the period.

Pinkerton's maps reflect the fine copperplate engraving work being done in Britain at the beginning of the 19th Century, with remarkable detail and a 3 dimensional feeling.