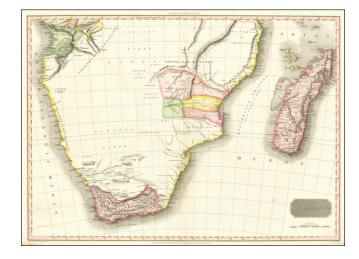

## Southern Africa

Stock#: 72988 Map Maker: Pinkerton

Date: 1809 Place: London

**Color:** Hand Colored

**Condition:** VG+

**Size:** 27.5 x 19.5 inches

Price: SOLD

## **Description:**

Highly detailed map of South Africa and Madagascar, extending from Angola and the Kingdom of Mongallo to the Cape Colony, with a nice detailed treatment of the area and Madagascar.

Highly detailed regional map, one of the best regional maps of the area to appear in an English Atlas during the period. Pinkerton's now rare elephant folio atlas is one of the best engraved works of the period. While lesser known than the more common atlases by Cary & Thomson, it is a superior work, especially in the detail of the maps.