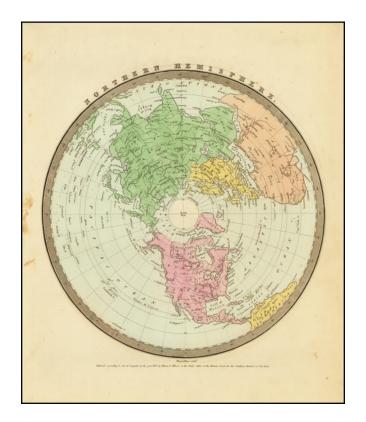

## Barry Lawrence Ruderman Antique Maps Inc.

7407 La Jolla Boulevard La Jolla, CA 92037 www.raremaps.com

(858) 551-8500 blr@raremaps.com

Northern Hemisphere

| Stock#:<br>Map Maker: | 72953<br>Burr    |
|-----------------------|------------------|
| Date:                 | 1836             |
| Place:                | New York         |
| Color:                | Hand Colored     |
| <b>Condition:</b>     | VG               |
| Size:                 | 10.5 x 11 inches |
| Price:                | SOLD             |

## **Description:**

Interesting map of the Northern Hemisphere by David Burr, one of 4 hemispheric map projections in his *New Universal Atlas*.

The map provides a nice depiction of the known extent of the North Polar regions and the coastlines of Northwestern America and Northeast Asia.