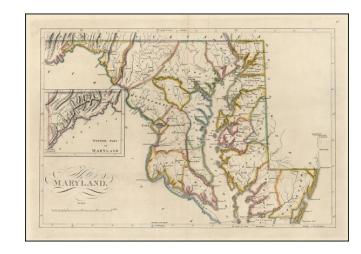

## Maryland

Stock#: 7279 Map Maker: Carey

**Date:** 1814

Place: Philadelphia Colored Hand Colored

**Condition:** VG+

**Size:** 17 x 11 inches

**Price:** SOLD

## **Description:**

Gorgeous example of Carey's map of Maryland, one of the best large format maps of the state to appear in a Commercial Atlas.

The map is attractively hand colored by counties and shows, towns, roads, mountains, rivers, lakes, islands, bays and a host of other early important details. Large inset of Western Maryland. Carey's General Atlas published in 1814 was the first American Atlas to be offered for sale with hand coloring on the maps.