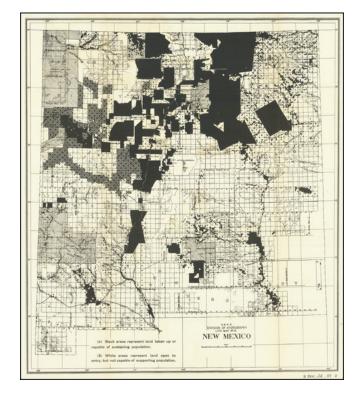

## **Description:**

Scarce map of New Mexico Territory, prepared by the U.S. Geological Survey Division of Hydrography.

The map illustrates in black and white the regions which are (black) and are not (white) "capable of sustaining population."

This is the first time we have ever seen this map.