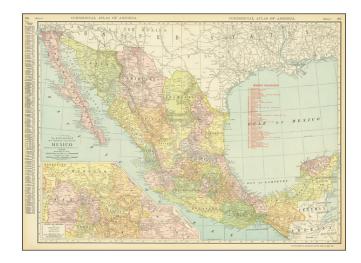

## The Rand-McNally New Commercial Map of Mexico

**Stock#:** 72722

Map Maker: Rand McNally & Company

Date: 1912Place: ChicagoColor: Condition: VG

**Size:** 27 x 19 inches

**Price:** SOLD

#### Mexico in the Midst of Its Revolution

Detailed large format atlas map of Mexico, published by Rand McNally.

Includes a list of approximately 45 railroad lines operating in Mexico.